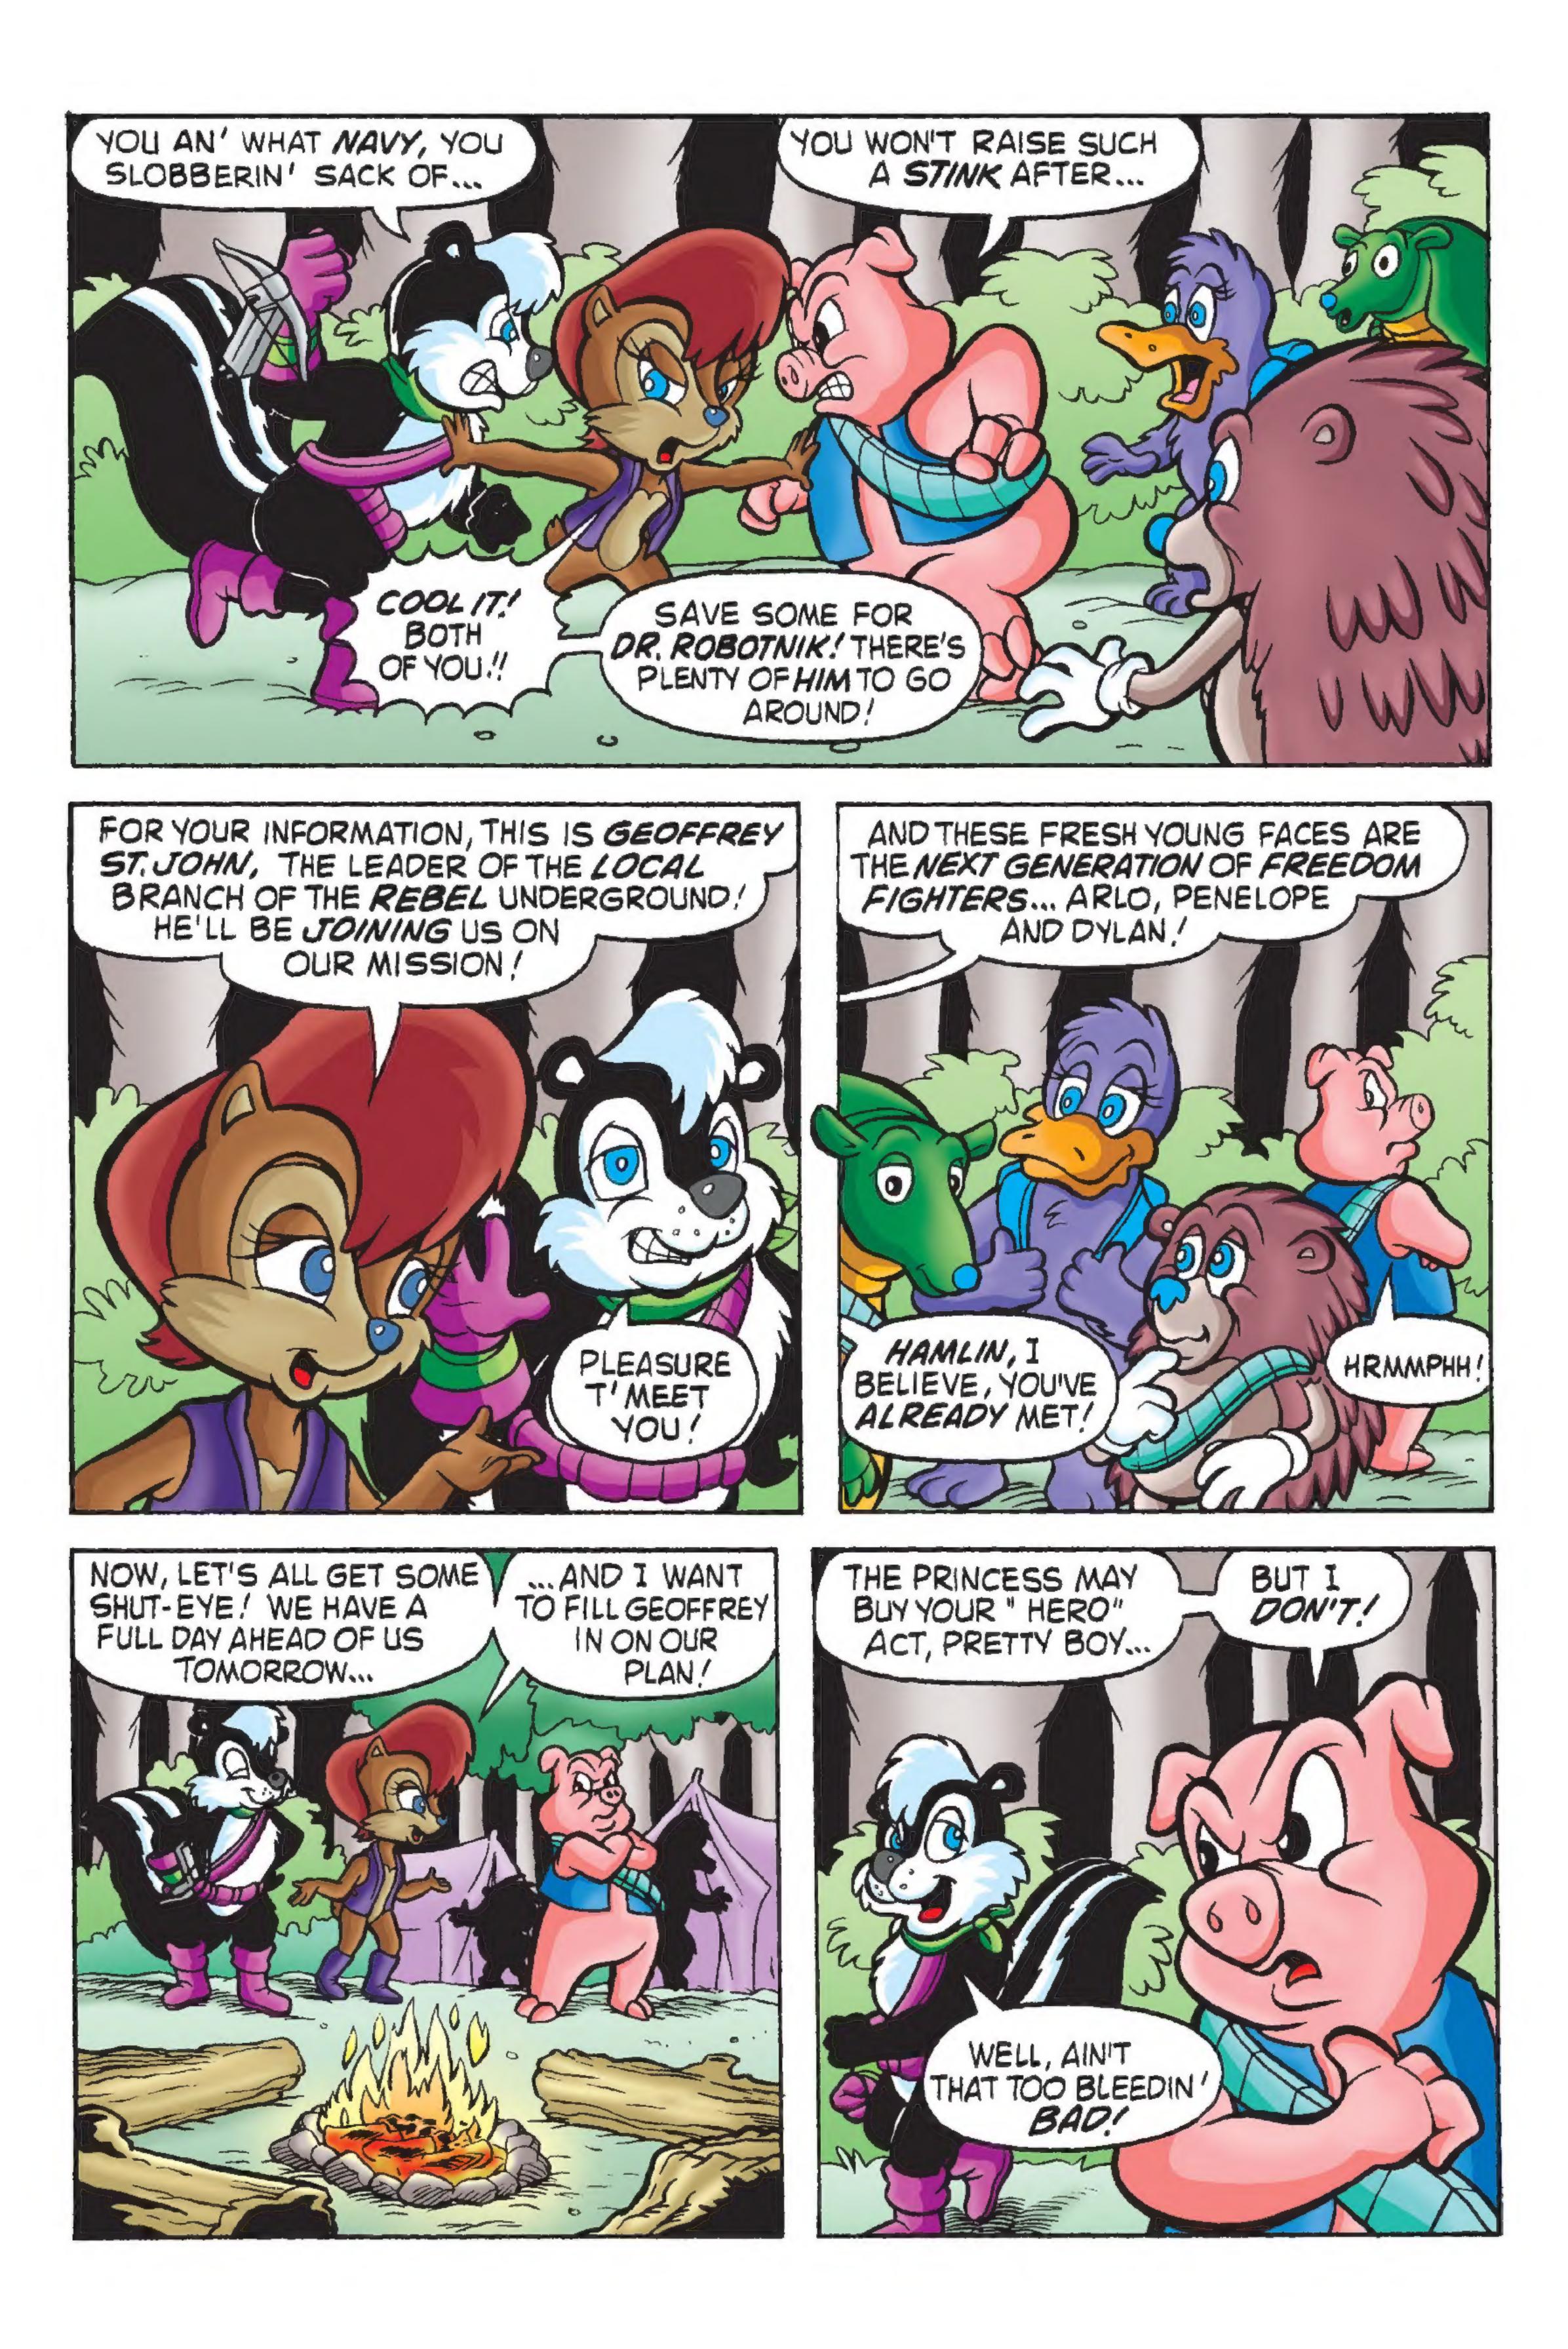

Among the greatest of the Freedom Fighters is **Sonic The Hedgehog**, the swiftest of them all, assisted by his loyal

friend Tails. Rotor serves as the group's inventor and chief engineer. Antoine is renowned for his military skills. Bunnie Rabbot makes great use of her robotic limbs. Led by the courageous and resourceful Princess Sally, they form the spearhead of the Rebel Alliance. As Robotnik's forces grow in size and

As Robotnik's forces grow in size and strength, Princess Sally knows the Freedom Fighters must do the same. And so, she begins to recruit the next generation

of Freedom Fighters....